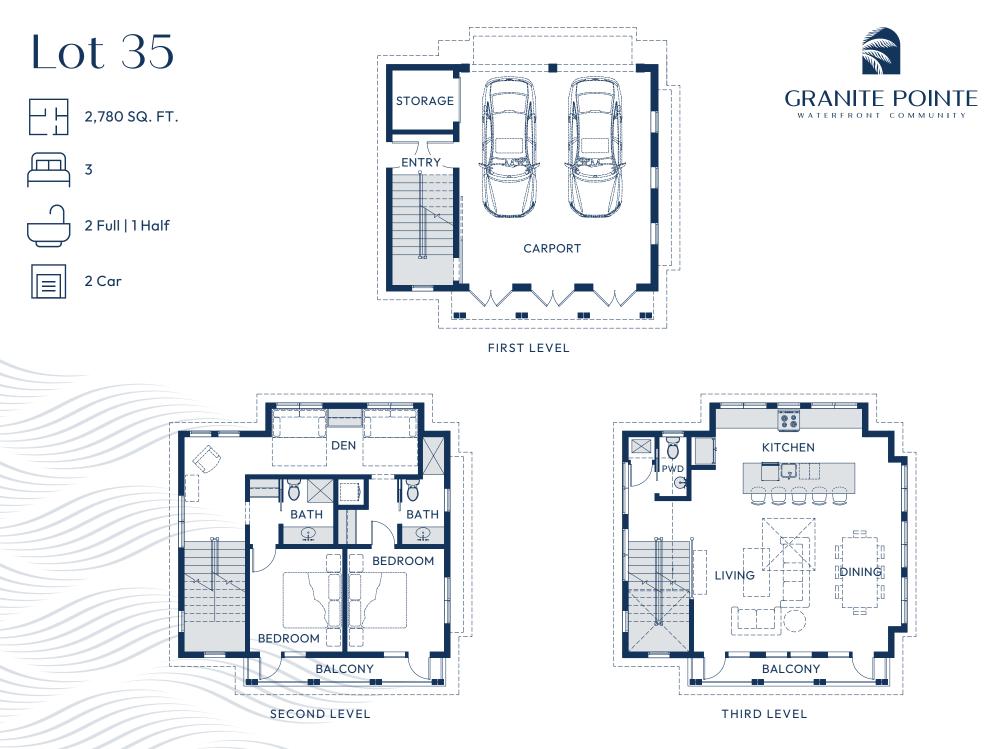

## 100 POINTE VIEW DRIVE | GRANITE SHOALS, TX 78654

NOT FOR REGULATORY APPROVAL, PERMITTING OR CONSTRUCTION. All dimensions and square footage are approximate at Granite Pointe Waterfront Community and are subject to change without notice. Illustrations are artist's conception and not reproductions of original plans. All drawings, specifications and other documents prepared by Kissling Architecture, Inc. are instruments of service for use solely with respect to this project and shall not be used on other projects or for the completion of this project without the expressed written permission of Kissling Architecture, Inc., James G. Kissling, architect, shall be deemed author of these documents and shall retain all common law, statutory and other reserved rights, including copyrights.